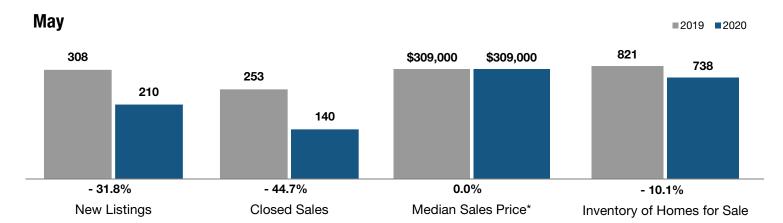

## **Mainland**

|                                 | May       |           |                | Year to Date |           |                |
|---------------------------------|-----------|-----------|----------------|--------------|-----------|----------------|
| Key Metrics                     | 2019      | 2020      | Percent Change | 2019         | 2020      | Percent Change |
| New Listings                    | 308       | 210       | - 31.8%        | 1,419        | 1,213     | - 14.5%        |
| Closed Sales                    | 253       | 140       | - 44.7%        | 965          | 838       | - 13.2%        |
| Median Sales Price*             | \$309,000 | \$309,000 | 0.0%           | \$300,000    | \$318,750 | + 6.3%         |
| Percent of List Price Received* | 97.6%     | 97.6%     | - 0.0%         | 97.4%        | 97.6%     | + 0.2%         |
| Days on Market Until Sale       | 129       | 121       | - 6.3%         | 126          | 133       | + 5.1%         |
| Inventory of Homes for Sale     | 821       | 738       | - 10.1%        |              |           |                |

<sup>\*</sup> Does not account for sale concessions and/or downpayment assistance. | Percent changes are calculated using rounded figures and can sometimes look extreme due to small sample size.