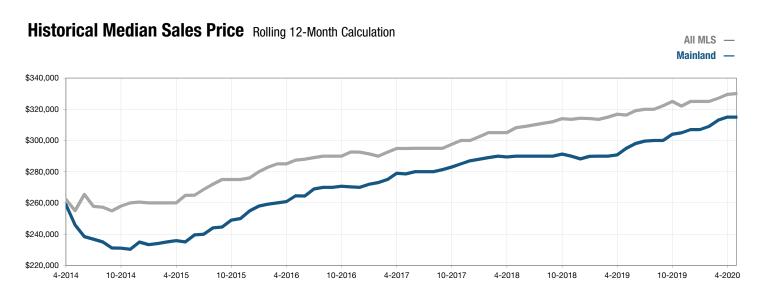

## **Mainland**

|                                 | May       |           |                | Year to Date |           |                |
|---------------------------------|-----------|-----------|----------------|--------------|-----------|----------------|
| Key Metrics                     | 2019      | 2020      | Percent Change | 2019         | 2020      | Percent Change |
| New Listings                    | 308       | 210       | - 31.8%        | 1,419        | 1,213     | - 14.5%        |
| Closed Sales                    | 253       | 140       | - 44.7%        | 965          | 838       | - 13.2%        |
| Median Sales Price*             | \$309,000 | \$309,000 | 0.0%           | \$300,000    | \$318,750 | + 6.3%         |
| Percent of List Price Received* | 97.6%     | 97.6%     | - 0.0%         | 97.4%        | 97.6%     | + 0.2%         |
| Days on Market Until Sale       | 129       | 121       | - 6.3%         | 126          | 133       | + 5.1%         |
| Inventory of Homes for Sale     | 821       | 738       | - 10.1%        |              |           |                |

<sup>\*</sup> Does not account for sale concessions and/or downpayment assistance. | Percent changes are calculated using rounded figures and can sometimes look extreme due to small sample size.