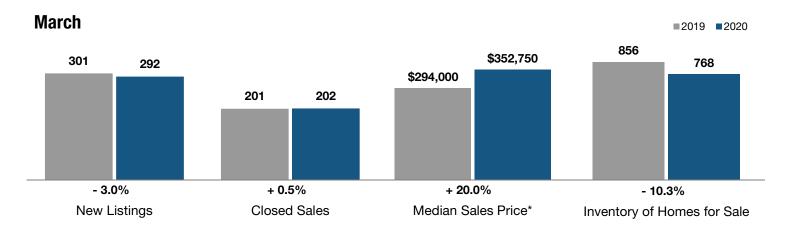

## **Mainland**

|                                 | March     |           |                | Year to Date |           |                |
|---------------------------------|-----------|-----------|----------------|--------------|-----------|----------------|
| Key Metrics                     | 2019      | 2020      | Percent Change | 2019         | 2020      | Percent Change |
| New Listings                    | 301       | 292       | - 3.0%         | 836          | 813       | - 2.8%         |
| Closed Sales                    | 201       | 202       | + 0.5%         | 509          | 505       | - 0.8%         |
| Median Sales Price*             | \$294,000 | \$352,750 | + 20.0%        | \$295,833    | \$325,000 | + 9.9%         |
| Percent of List Price Received* | 97.4%     | 97.6%     | + 0.2%         | 97.4%        | 97.6%     | + 0.3%         |
| Days on Market Until Sale       | 132       | 151       | + 15.1%        | 126          | 136       | + 7.9%         |
| Inventory of Homes for Sale     | 856       | 768       | - 10.3%        |              |           |                |

<sup>\*</sup> Does not account for sale concessions and/or downpayment assistance. | Percent changes are calculated using rounded figures and can sometimes look extreme due to small sample size.