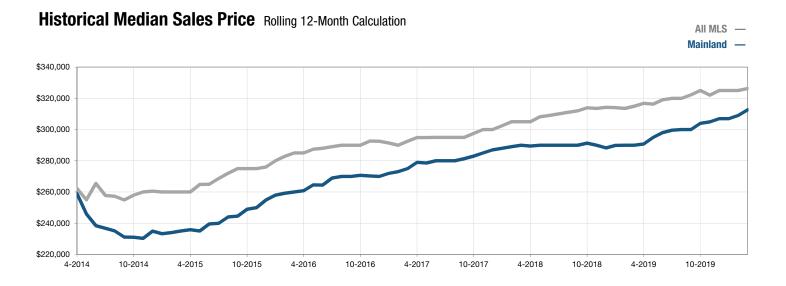

osed Sales                    | 201       | 202       | + 0.5%         | 509          | 505       | - 0.8%         |
| Median Sales Price*             | \$294,000 | \$352,750 | + 20.0%        | \$295,833    | \$325,000 | + 9.9%         |
| Percent of List Price Received* | 97.4%     | 97.6%     | + 0.2%         | 97.4%        | 97.6%     | + 0.3%         |
| Days on Market Until Sale       | 132       | 151       | + 15.1%        | 126          | 136       | + 7.9%         |
| Inventory of Homes for Sale     | 856       | 768       | - 10.3%        |              |           |                |

<sup>\*</sup> Does not account for sale concessions and/or downpayment assistance. | Percent changes are calculated using rounded figures and can sometimes look extreme due to small sample size.