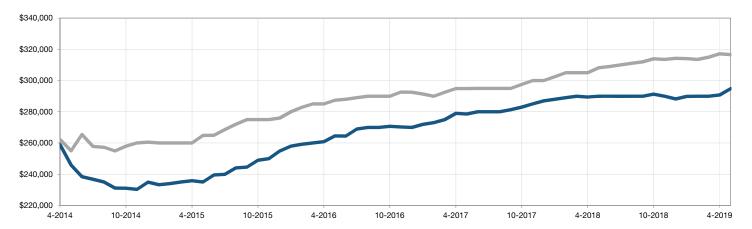

| 936          | 959       | + 2.5%         |
| Median Sales Price*             | \$289,500 | \$309,000 | + 6.7%         | \$288,000    | \$300,000 | + 4.2%         |
| Percent of List Price Received* | 97.8%     | 97.6%     | - 0.2%         | 97.6%        | 97.5%     | - 0.1%         |
| Days on Market Until Sale       | 120       | 127       | + 5.1%         | 132          | 126       | - 4.3%         |
| Inventory of Homes for Sale     | 757       | 781       | + 3.2%         |              |           |                |

<sup>\*</sup> Does not account for sale concessions and/or downpayment assistance. | Percent changes are calculated using rounded figures and can sometimes look extreme due to small sample size.



## Historical Median Sales Price Rolling 12-Month Calculation