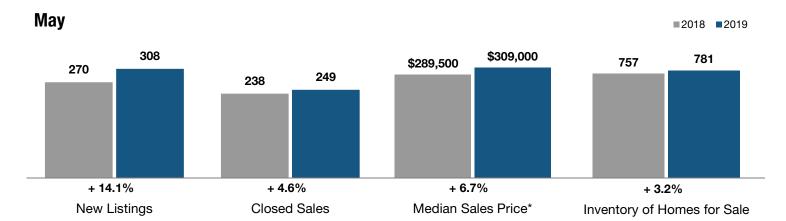

## **Mainland**

|                                 | May       |           |                | Year to Date |           |                |
|---------------------------------|-----------|-----------|----------------|--------------|-----------|----------------|
| Key Metrics                     | 2018      | 2019      | Percent Change | 2018         | 2019      | Percent Change |
| New Listings                    | 270       | 308       | + 14.1%        | 1,309        | 1,419     | + 8.4%         |
| Closed Sales                    | 238       | 249       | + 4.6%         | 936          | 959       | + 2.5%         |
| Median Sales Price*             | \$289,500 | \$309,000 | + 6.7%         | \$288,000    | \$300,000 | + 4.2%         |
| Percent of List Price Received* | 97.8%     | 97.6%     | - 0.2%         | 97.6%        | 97.5%     | - 0.1%         |
| Days on Market Until Sale       | 120       | 127       | + 5.1%         | 132          | 126       | - 4.3%         |
| Inventory of Homes for Sale     | 757       | 781       | + 3.2%         |              |           |                |