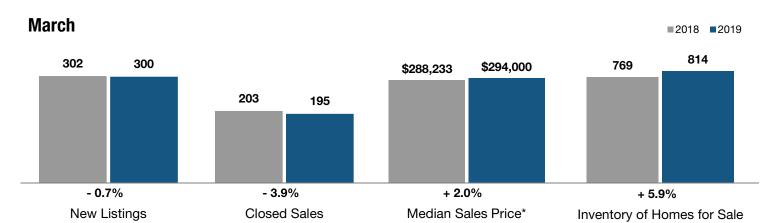

## **Mainland**

|                                 | March     |           |                | Year to Date |           |                |
|---------------------------------|-----------|-----------|----------------|--------------|-----------|----------------|
| Key Metrics                     | 2018      | 2019      | Percent Change | 2018         | 2019      | Percent Change |
| New Listings                    | 302       | 300       | - 0.7%         | 750          | 835       | + 11.3%        |
| Closed Sales                    | 203       | 195       | - 3.9%         | 484          | 502       | + 3.7%         |
| Median Sales Price*             | \$288,233 | \$294,000 | + 2.0%         | \$290,000    | \$295,833 | + 2.0%         |
| Percent of List Price Received* | 97.3%     | 97.4%     | + 0.1%         | 97.5%        | 97.4%     | - 0.2%         |
| Days on Market Until Sale       | 125       | 131       | + 5.2%         | 137          | 126       | - 8.6%         |
| Inventory of Homes for Sale     | 769       | 814       | + 5.9%         |              |           |                |