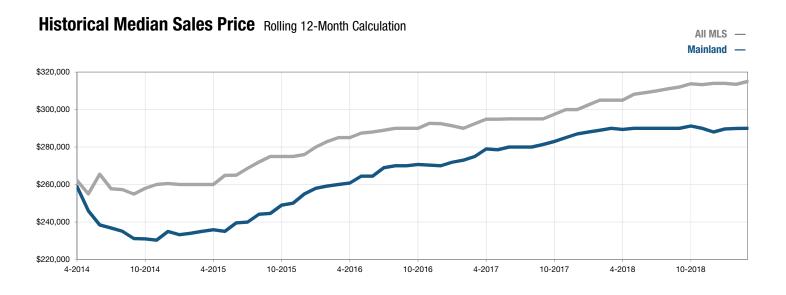

## **Mainland**

|                                 | March     |           |                | Year to Date |           |                |
|---------------------------------|-----------|-----------|----------------|--------------|-----------|----------------|
| Key Metrics                     | 2018      | 2019      | Percent Change | 2018         | 2019      | Percent Change |
| New Listings                    | 302       | 300       | - 0.7%         | 750          | 835       | + 11.3%        |
| Closed Sales                    | 203       | 195       | - 3.9%         | 484          | 502       | + 3.7%         |
| Median Sales Price*             | \$288,233 | \$294,000 | + 2.0%         | \$290,000    | \$295,833 | + 2.0%         |
| Percent of List Price Received* | 97.3%     | 97.4%     | + 0.1%         | 97.5%        | 97.4%     | - 0.2%         |
| Days on Market Until Sale       | 125       | 131       | + 5.2%         | 137          | 126       | - 8.6%         |
| Inventory of Homes for Sale     | 769       | 814       | + 5.9%         |              |           |                |