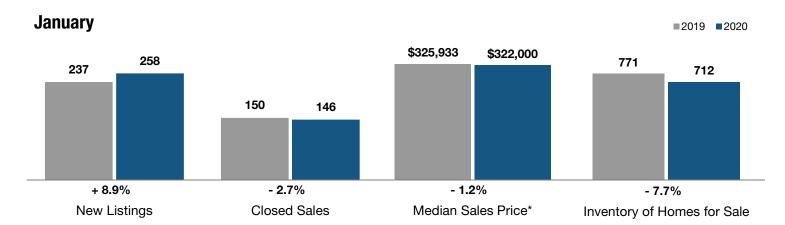

## **Mainland**

|                                 | January   |           |                | Year to Date |           |                |
|---------------------------------|-----------|-----------|----------------|--------------|-----------|----------------|
| Key Metrics                     | 2019      | 2020      | Percent Change | 2019         | 2020      | Percent Change |
| New Listings                    | 237       | 258       | + 8.9%         | 237          | 258       | + 8.9%         |
| Closed Sales                    | 150       | 146       | - 2.7%         | 150          | 146       | - 2.7%         |
| Median Sales Price*             | \$325,933 | \$322,000 | - 1.2%         | \$325,933    | \$322,000 | - 1.2%         |
| Percent of List Price Received* | 97.7%     | 97.7%     | + 0.0%         | 97.7%        | 97.7%     | + 0.0%         |
| Days on Market Until Sale       | 121       | 123       | + 2.1%         | 121          | 123       | + 2.1%         |
| Inventory of Homes for Sale     | 771       | 712       | - 7.7%         |              |           |                |