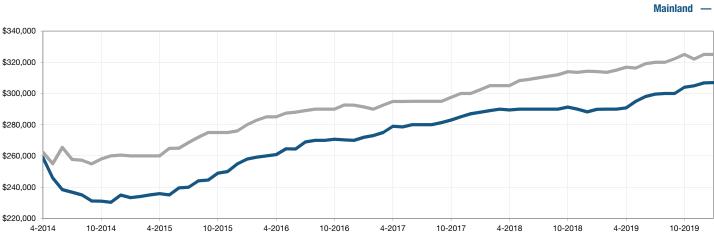

ed Sales                    | 150       | 146       | - 2.7%         | 150          | 146       | - 2.7%         |
| Median Sales Price*             | \$325,933 | \$322,000 | - 1.2%         | \$325,933    | \$322,000 | - 1.2%         |
| Percent of List Price Received* | 97.7%     | 97.7%     | + 0.0%         | 97.7%        | 97.7%     | + 0.0%         |
| Days on Market Until Sale       | 121       | 123       | + 2.1%         | 121          | 123       | + 2.1%         |
| Inventory of Homes for Sale     | 771       | 712       | - 7.7%         |              |           |                |

<sup>\*</sup> Does not account for sale concessions and/or downpayment assistance. | Percent changes are calculated using rounded figures and can sometimes look extreme due to small sample size.