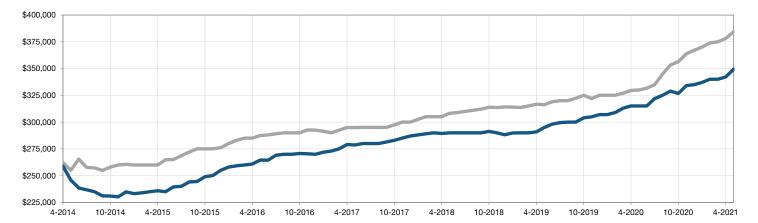

## **Mainland**

|                                 | May       |           |                | Year to Date |           |                |
|---------------------------------|-----------|-----------|----------------|--------------|-----------|----------------|
| Key Metrics                     | 2020      | 2021      | Percent Change | 2020         | 2021      | Percent Change |
| New Listings                    | 212       | 251       | + 18.4%        | 1,214        | 1,375     | + 13.3%        |
| Closed Sales                    | 149       | 275       | + 84.6%        | 849          | 1,294     | + 52.4%        |
| Median Sales Price*             | \$313,990 | \$390,000 | + 24.2%        | \$320,000    | \$363,720 | + 13.7%        |
| Percent of List Price Received* | 97.7%     | 99.7%     | + 2.0%         | 97.6%        | 98.9%     | + 1.3%         |
| Days on Market Until Sale       | 122       | 93        | - 23.8%        | 133          | 110       | - 17.3%        |
| Inventory of Homes for Sale     | 782       | 186       | - 76.2%        |              |           |                |