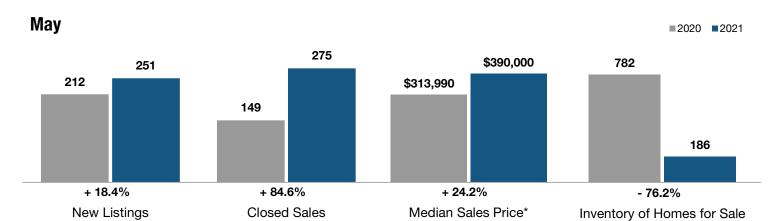

## **Mainland**

|                                 | May       |           |                | Year to Date |           |                |
|---------------------------------|-----------|-----------|----------------|--------------|-----------|----------------|
| Key Metrics                     | 2020      | 2021      | Percent Change | 2020         | 2021      | Percent Change |
| New Listings                    | 212       | 251       | + 18.4%        | 1,214        | 1,375     | + 13.3%        |
| Closed Sales                    | 149       | 275       | + 84.6%        | 849          | 1,294     | + 52.4%        |
| Median Sales Price*             | \$313,990 | \$390,000 | + 24.2%        | \$320,000    | \$363,720 | + 13.7%        |
| Percent of List Price Received* | 97.7%     | 99.7%     | + 2.0%         | 97.6%        | 98.9%     | + 1.3%         |
| Days on Market Until Sale       | 122       | 93        | - 23.8%        | 133          | 110       | - 17.3%        |
| Inventory of Homes for Sale     | 782       | 186       | - 76.2%        |              |           |                |