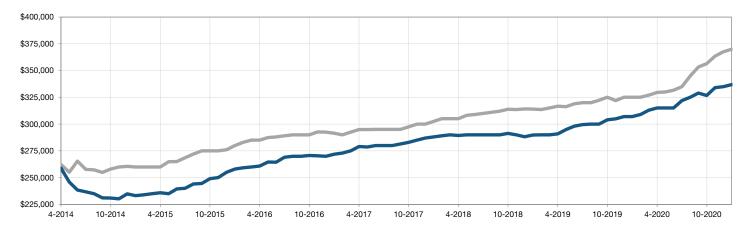

| 149          | 216       | + 45.0%        |
| Median Sales Price*             | \$319,000 | \$369,558 | + 15.8%        | \$319,000    | \$369,558 | + 15.8%        |
| Percent of List Price Received* | 97.6%     | 98.1%     | + 0.5%         | 97.6%        | 98.1%     | + 0.5%         |
| Days on Market Until Sale       | 125       | 138       | + 10.4%        | 125          | 138       | + 10.4%        |
| Inventory of Homes for Sale     | 759       | 252       | - 66.8%        |              |           |                |

<sup>\*</sup> Does not account for sale concessions and/or downpayment assistance. | Percent changes are calculated using rounded figures and can sometimes look extreme due to small sample size.



## Historical Median Sales Price Rolling 12-Month Calculation