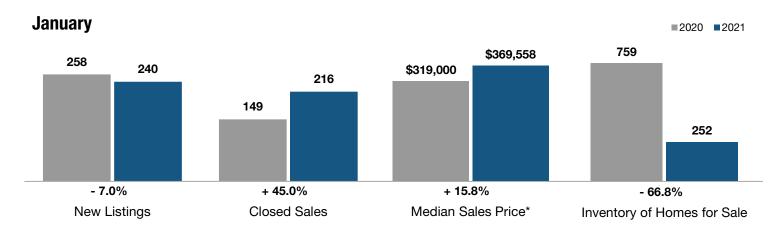

## **Mainland**

|                                 | January   |           |                | Year to Date |           |                |
|---------------------------------|-----------|-----------|----------------|--------------|-----------|----------------|
| Key Metrics                     | 2020      | 2021      | Percent Change | 2020         | 2021      | Percent Change |
| New Listings                    | 258       | 240       | - 7.0%         | 258          | 240       | - 7.0%         |
| Closed Sales                    | 149       | 216       | + 45.0%        | 149          | 216       | + 45.0%        |
| Median Sales Price*             | \$319,000 | \$369,558 | + 15.8%        | \$319,000    | \$369,558 | + 15.8%        |
| Percent of List Price Received* | 97.6%     | 98.1%     | + 0.5%         | 97.6%        | 98.1%     | + 0.5%         |
| Days on Market Until Sale       | 125       | 138       | + 10.4%        | 125          | 138       | + 10.4%        |
| Inventory of Homes for Sale     | 759       | 252       | - 66.8%        |              |           |                |

<sup>\*</sup> Does not account for sale concessions and/or downpayment assistance. | Percent changes are calculated using rounded figures and can sometimes look extreme due to small sample size.